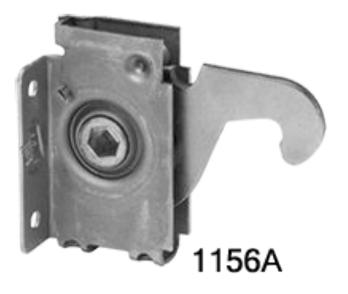

2 panel designs for most applications: standard wall panel and doorway panel
- Panels can be disassembled very quickly and stored for future use
- Panels delivered ready to install, no on-site construction underfoot.



#### **IPG** Partition Panels On Site

#### **Options:** $\in$

- Various heights and widths of panels are available
- Various panels skins are available: OSB, plywood, Hardie Panel, sheet metal, fire resistant drywall, standard drywall, FRP, etc.
- Window panels, roof panels, and floor panels are available
- Panel thicknesses from 2" to 6"
- Full installation team mobilized and ready to install, other option to use your own labor with IPG trained supervisors



#### **IPG** Partition Panels On Site



#### Quick and easy to deploy. Ready to ship today!

IPG



Cam Locks





# EIPG

## Thank you

POC: Len Holzworth CEO/President M: 949-735-1828 Email: Imholzworth@ipgw<u>orld.com</u>