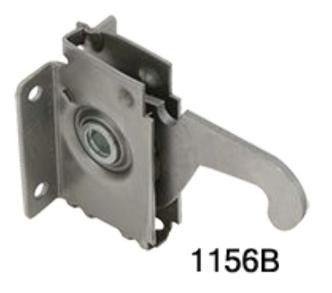

panel designs for most applications: standard wall panel and doorway panel
- Panels can be disassembled very quickly and stored for future use
- Panels delivered ready to install, no on-site construction underfoot.



#### **IPG** Partition Panels On Site

#### **Options:** $\in$

- Various heights and widths of panels are available
- Various panels skins are available: OSB, plywood, Hardie Panel, sheet metal, fire resistant drywall, standard drywall, FRP, etc.
- Window panels, roof panels, and floor panels are available
- Panel thicknesses from 2" to 6"
- Full installation team mobilized and ready to install, other option to use your own labor with IPG trained supervisors



#### **IPG** Partition Panels On Site



#### Quick and easy to deploy. Ready to ship today!

IPG



Cam Locks





# EIPG

## Thank you

POC: Len Holzworth CEO/President M: 949-735-1828 Email: Imholzworth@ipgw<u>orld.com</u>