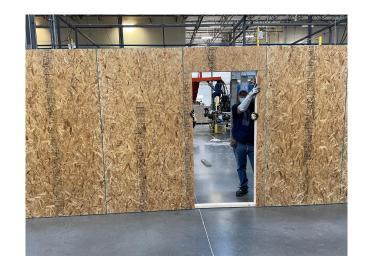

#### **IPG** Partition Panels On Site

IPG is supporting operation allies refuge by supplying 1,000 panels a day to one site. With full capacity, IPG can increase support to 2,000 panels per day.

- 1,000 to 2,000 panels a day Available Now
- 5 manufacturing Locations: Georgia, Texas, California, TN, and Arizona
- Over 800 skilled employees
- Over 725,000 sq ft of manufacturing space
- No other panel company in the US can meet our fast delivery, quality, and output.
- Culturally in compliance for Privacy of Women and Families projects **safety, security, and commitment**.
- Instant offices, meeting rooms, medical facility, Cafeteria, living quarters

Standard 4'x8' partition wall panels are built with a 2x4 frame covered with OSB on both sides. Cam-lock devices are used to quickly and securely lock the panels together.

#### **Features and Benefits:**

- Very easy and quick installation (even with unskilled workers)
- Panels are light enough to be safely handled by 2 people
- Only a cam-lock wrench and a few basic tools are required for installation; no special tools or equipment
- Panels are very rigid and durable; can't be kicked-in like drywall panels
- Very modular design allows for unlimited variety of room layouts
- Only 2 panel designs for most applications: standard wall panel and doorway panel
- Panels can be disassembled very quickly and stored for future use
- Panels delivered ready to install, no on-site construction underfoot.